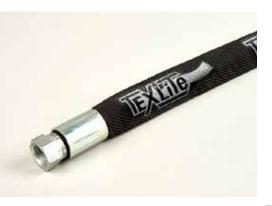

## POLYESTER SLEEVE FOR HIGH PRESSURE HOSES

TEXLITE is a continuous tubular sleeve made of polyester fibers. Specially treated in order to withstand an abrasion resistance of over 200.000 cycles (according to ISO 6945).

TEXLITE is a good anti diffusion sleeve and offers very good safety features at a more convenient price. Ideal solution on agricultural machinery.

## Standard colour:

Black - Other colours are available on request

## Standard print:

TEXLITE: Possibility of custom printing and screen-print in colours